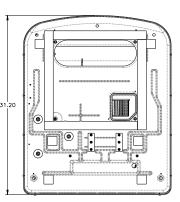

#### TECHNICAL DATA

ACM135

**General Specifications** 

Product Weight (unpackaged)

Regulatory Certification(s)

Power Consumption

Overall Dimensions

Power System

#### TECHNICAL DATA

ACM150

AC 115 V, 60 Hz

24.9" W x 12.8" H x 31.2" D

68 lbs

UL. CUI

1450W rated

0W stand by

| <b>Specifications</b>       |                             |             |
|-----------------------------|-----------------------------|-------------|
| General Specifications:     |                             |             |
| Power System                | AC 115 V, 60 Hz             |             |
| Power Consumption           | 0W stand by                 | 1750W rated |
| Overall Dimensions          | 24.9" W x 12.8" H x 31.2" D |             |
| Product Weight (unpackaged) | 69 lbs.                     |             |
| Regulatory Certification(s) | UL, CUL                     |             |