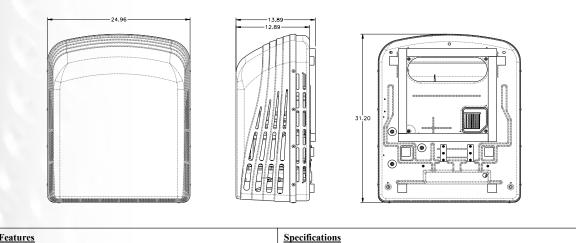

#### TECHNICAL DATA

ACM135

**General Specifications** 

Product Weight (unpackaged)

Regulatory Certification(s)

Power Consumption

Overall Dimensions

Power System

#### TECHNICAL DATA

ACM150

AC 115 V, 60 Hz

24.9" W x 12.8" H x 31.2" D

68 lbs

UL. CUI

1450W rated

0W stand by

| <b>Specifications</b>       |                             |             |
|-----------------------------|-----------------------------|-------------|
| General Specifications:     |                             |             |
| Power System                | AC 115 V, 60 Hz             |             |
| Power Consumption           | 0W stand by                 | 1750W rated |
| Overall Dimensions          | 24.9" W x 12.8" H x 31.2" D |             |
| Product Weight (unpackaged) | 69 lbs.                     |             |
| Regulatory Certification(s) | UL, CUL                     |             |