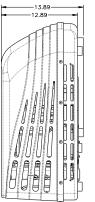

## ACM35/150 Rooftop Air Conditioner

### **KEY FEATURES:**

- Condensation Dispersion Cooling System
- Increases cooling efficiency and eliminates water run-off
- 68lbs total weight
  Over 20% lighter than traditional rooftop ACs

#### ADDITIONAL FEATURES:

- 13,500 BTU/hr (ACM135)
- 15,000 BTU/hr (ACM150)
- 115V AC power
- Non-ozone depleting refrigerant (R410a)
- Rigid, metal frame with thick foam support pads allows for quiet operation
- Premium, extra thick water seal gasket
- Three fan speeds (Low, Medium, High)
- Fan-On control option
- Installs on standard 14.25" x 14.25" vent opening
- Removable, washable filter