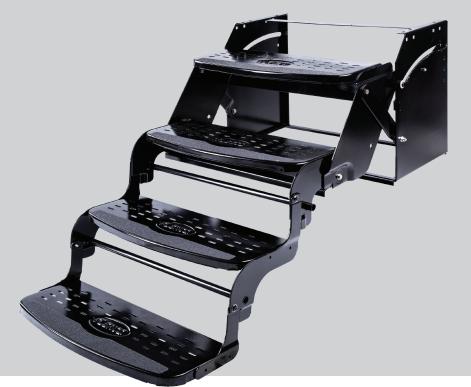

### SMFP-4400

The Flexco Products manual step sold by Stromberg Carlson is sturdy and reliable, designed with a 300-lb weight capacity.

# Flexco Quad Step

## **Specifications**

- Replaces any step on the market
- Platform width 24"
- Platform rise 8"
- Extremely sturdy
- Step supports 300 lb
- Made in the USA