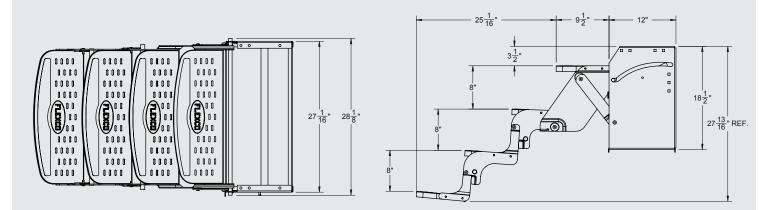

## **Specifications**

- Replaces any step on the market
- Platform width 24"
- Platform rise 8"
- Extremely sturdy
- Step supports 300 lb
- Made in the USA