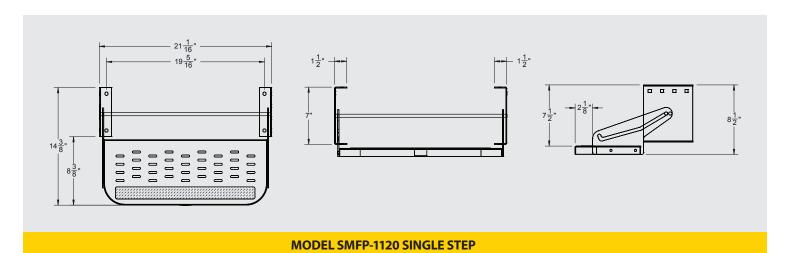

## Flexco Single Step

## **Specifications**

- Replaces any step on the market
- Platform width 20"
- Platform rise 7-1/2"
- Extremely sturdy
- Step supports 300 lb
- Made in the USA