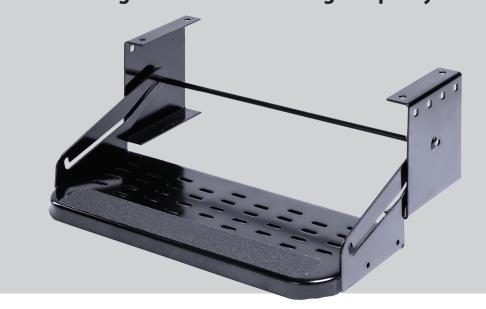

## INSTALLATION INSTRUCTIONS

**Manual Step by Flexco** 

**SMFP-1120** 

The Flexco Products manual step sold by Stromberg Carlson is sturdy and reliable, designed with a 300-lb weight capacity.

## Flexco Single Step

## **Specifications**

- Replaces any step on the market
- Platform width 20"
- Platform rise 7-1/2"
- Extremely sturdy
- Step supports 300 lb
- Made in the USA