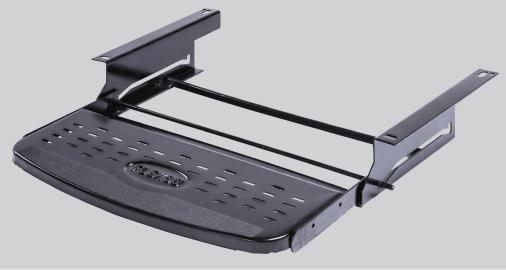

## INSTALLATION INSTRUCTIONS

**Manual Step by Flexco** 

**SMFP-1200** 

The Flexco Products manual step sold by Stromberg Carlson is sturdy and reliable, designed with a 300-lb weight capacity.

## Flexco Low Profile Wide Single Step

## **Specifications**

- Replaces any step on the market
- Platform width 24"
- Platform low profile rise 2-3/4"
- Extremely sturdy
- Step supports 300 lb
- Made in the USA