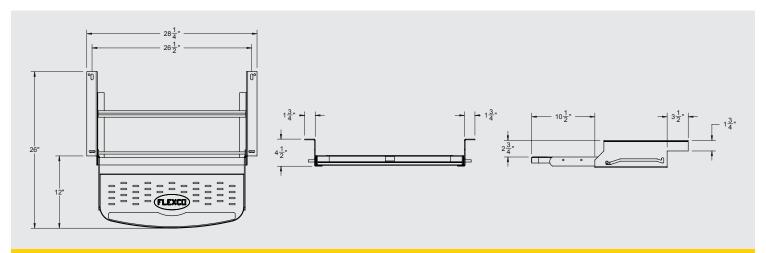

## **Specifications**

- Replaces any step on the market
- Platform width 24"
- Platform low profile rise 2-3/4"
- Extremely sturdy
- Step supports 300 lb
- Made in the USA

## **Replacement Part**

SM-03T Tread Tape

**MODEL SMFP-1200 LOW PROFILE WIDE SINGLE STEP** 

Most Original Equipment Manufacturers (OEM's) install steps unique to each frame and floor design. Seek help from your RV Dealer if it is not apparent how to install/replace your step.