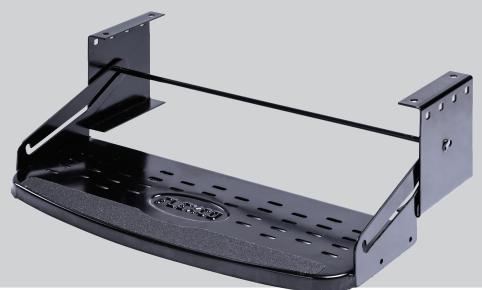

## SMFP-1100

The Flexco Products manual step sold by Stromberg Carlson is sturdy and reliable, designed with a 300-lb weight capacity.

## Flexco Wide Single Step

## Specifications

- Replaces any step on the market
- Platform width 24"
- Platform rise 7-1/2"
- Extremely sturdy
- Step supports 300 lb
- Made in the USA