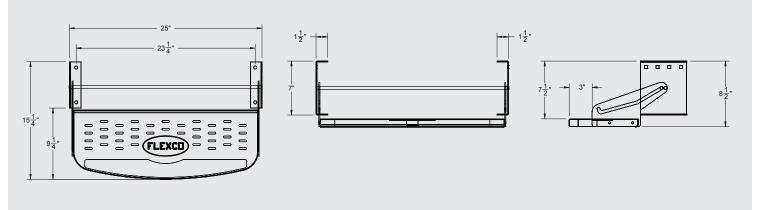

## Specifications

- Replaces any step on the market
- Platform width 24"
- Platform rise 7-1/2"
- Extremely sturdy
- Step supports 300 lb
- Made in the USA