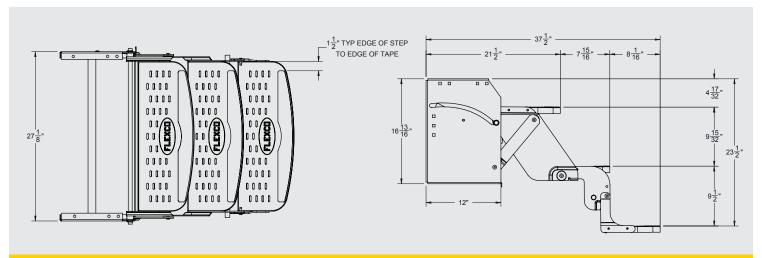

## **Specifications**

- Replaces any step on the market
- Platform width 24"
- Platform large rise 9-1/2"
- Extremely sturdy
- Step supports 300 lb
- Made in the USA

## **Replacement Part**

SM-03T Tread Tape

**MODEL SMFP-3200L LARGE RISE TRIPLE STEP** 

Most Original Equipment Manufacturers (OEM's) install steps unique to each frame and floor design. Seek help from your RV Dealer if it is not apparent how to install/replace your step.