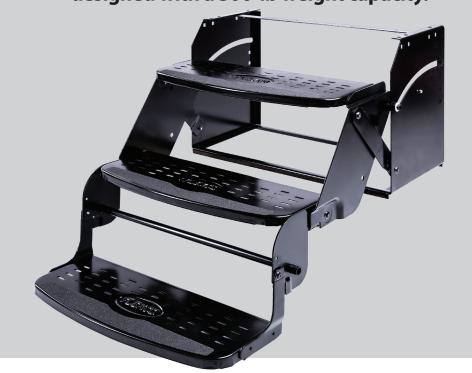

## INSTALLATION INSTRUCTIONS

**Manual Step by Flexco** 

SMFP-3200L

The Flexco Products manual step sold by Stromberg Carlson is sturdy and reliable, designed with a 300-lb weight capacity.

## Flexco Large Rise Triple Step

## **Specifications**

- Replaces any step on the market
- Platform width 24"
- Platform large rise 9-1/2"
- Extremely sturdy
- Step supports 300 lb
- Made in the USA